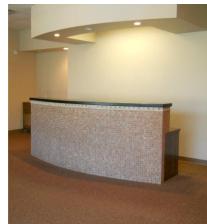

## FOR LEASE! 721 HWY 290 WEST Dripping Springs

- **3,254** Rentable Sq. Ft.
- **Class A Bank Building**
- \$18 PSF/Modified Gross
- Hwy. 290 W frontage
- Beautiful, High End **Finishes**
- Ground Floor
- **Great Signage Locations**
- **End Space**
- **Tons of Natural Light**
- **Private Rear Entrance**
- Large Work Room with **Built-in Cabinets**
- Large Reception Area with Custom Desk & Coffee Bar