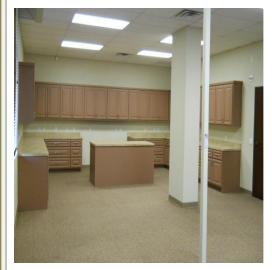

## FOR LEASE! 721 HWY 290 WEST Dripping Springs

- **3,254** Rentable Sq. Ft.
- **Class A Bank Building**
- \$18 PSF/Modified Gross
- Hwy. 290 W frontage
- Beautiful, High End **Finishes**
- Ground Floor
- **Great Signage Locations**
- **End Space**
- **Tons of Natural Light**
- **Private Rear Entrance**
- Large Work Room with **Built-in Cabinets**
- Large Reception Area with Custom Desk & Coffee Bar