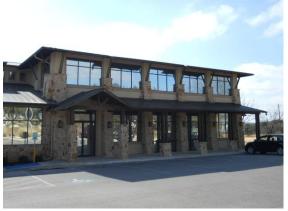

## FOR LEASE! 721 HWY 290 WEST Dripping Springs

- **3,254** Rentable Sq. Ft.
- **Class A Bank Building**
- \$18 PSF/Modified Gross
- Hwy. 290 W frontage
- Beautiful, High End **Finishes**
- Ground Floor
- **Great Signage Locations**
- **End Space**
- **Tons of Natural Light**
- **Private Rear Entrance**
- Large Work Room with **Built-in Cabinets**
- Large Reception Area with Custom Desk & Coffee Bar